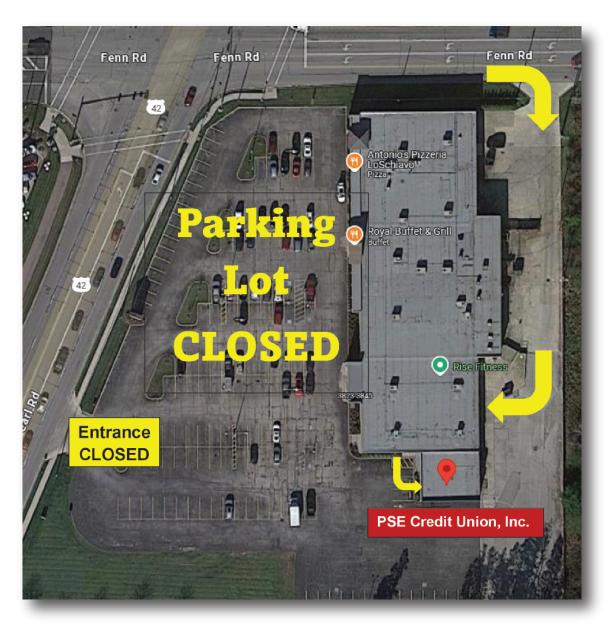

## Dear Members,

Please be advised that the **parking lot at our Medina Branch will be closed from Tuesday,** May 27 through Saturday, May 31, 2025 for repaving.

We apologize for any inconvenience and appreciate your patience as we work to improve your experience.

- Alternative parking is available behind the building.
- Members can access the parking lot via the **Fenn Road entrance**.
- Enter the credit union through Rise Fitness gym doors at the back of the

**building** (follow the PSE Member signs and see below map for reference).